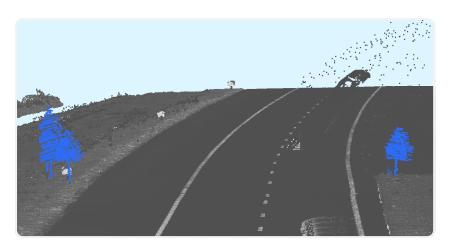

# **Roadside Objects Detection**

Automated detection of objects close to roads.
Easily determine object impact and danger-level for road users. Comply with the EU 2019/1936 norms and maximize the safety of your road. Just bring your 3D laser data and a clear goal to get started.

### Safety by prevention

Mobile mapping data analyzed by AI models enables automatic and accurate detection of objects, which empowers quicker decision making. This makes it possible to prevent accidents proactively by taking preventive action where needed.

### Safer & smoother inspections

Inspections are done with a 3D laser camera on a car. This means no more roadblocks and less traffic congestion. Inspections become safer for drivers and inspectors.