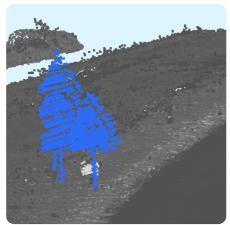

# **Roadside Objects Detection**

Automated detection of objects close to roads.
Easily determine object impact and danger-level for road users. Comply with the EU 2019/1936 norms and maximize the safety of your road. Just bring your 3D laser data and a clear goal to get started.

### Safer roads

(re)move dangerous obstacles

**Get started?** 

Book demo

## Impact use case

According to road safety research from the EU, hazardous objects along the roadside contribute to 18% of the fatalities.

In 2016, about 6 fatalities and 36 casualties on the rural roads of Cambridgeshire and Peterborough can be attributed to accidents with unsafe roadside objects. Al supported & digitized inspections help reduce this safety risk by enabling predictive road maintenance.